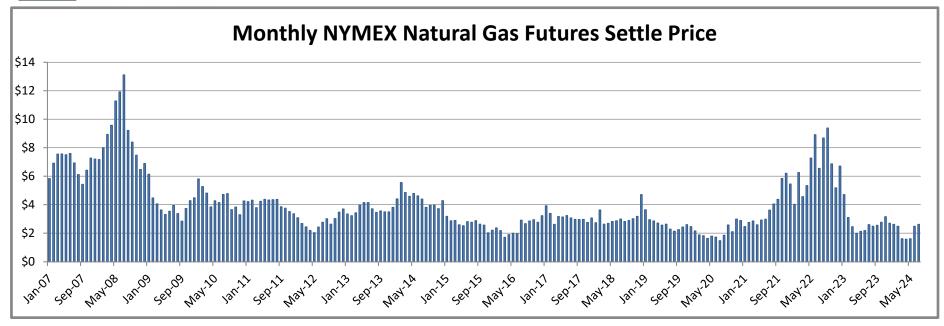

## Your Energy. Our Mission.<sup>TM</sup>

| Month | 2007    | 2008     | 2009    | 2010    | 2011    | 2012    | 2013    | 2014    | 2015    | 2016    | 2017    | 2018    | 2019    | 2020    | 2021    | 2022    | 2023    | 2024    |
|-------|---------|----------|---------|---------|---------|---------|---------|---------|---------|---------|---------|---------|---------|---------|---------|---------|---------|---------|
| Jan   | \$5.838 | \$7.172  | \$6.136 | \$5.814 | \$4.216 | \$3.084 | \$3.354 | \$4.407 | \$3.189 | \$2.372 | \$3.930 | \$2.738 | \$3.642 | \$2.158 | \$2.467 | \$4.024 | \$4.709 | \$2.619 |
| Feb   | \$6.917 | \$7.996  | \$4.476 | \$5.274 | \$4.316 | \$2.678 | \$3.226 | \$5.557 | \$2.866 | \$2.189 | \$3.391 | \$3.631 | \$2.950 | \$1.877 | \$2.760 | \$6.265 | \$3.109 | \$2.490 |
| Mar   | \$7.547 | \$8.930  | \$4.056 | \$4.816 | \$3.793 | \$2.446 | \$3.427 | \$4.855 | \$2.894 | \$1.711 | \$2.627 | \$2.639 | \$2.855 | \$1.821 | \$2.854 | \$4.568 | \$2.451 | \$1.615 |
| Apr   | \$7.558 | \$9.578  | \$3.631 | \$3.842 | \$4.240 | \$2.191 | \$3.976 | \$4.584 | \$2.590 | \$1.903 | \$3.175 | \$2.691 | \$2.713 | \$1.634 | \$2.586 | \$5.336 | \$1.991 | \$1.575 |
| May   | \$7.508 | \$11.280 | \$3.321 | \$4.271 | \$4.377 | \$2.036 | \$4.152 | \$4.795 | \$2.517 | \$1.995 | \$3.142 | \$2.821 | \$2.566 | \$1.794 | \$2.925 | \$7.267 | \$2.133 | \$1.614 |
| Jun   | \$7.591 | \$11.916 | \$3.538 | \$4.155 | \$4.326 | \$2.429 | \$4.148 | \$4.619 | \$2.815 | \$1.963 | \$3.236 | \$2.875 | \$2.633 | \$1.722 | \$2.984 | \$8.908 | \$2.181 | \$2.493 |
| Jul   | \$6.929 | \$13.105 | \$3.949 | \$4.717 | \$4.357 | \$2.774 | \$3.707 | \$4.400 | \$2.773 | \$2.917 | \$3.067 | \$2.996 | \$2.291 | \$1.482 | \$3.617 | \$6.551 | \$2.603 | \$2.628 |
| Aug   | \$6.110 | \$9.217  | \$3.379 | \$4.774 | \$4.370 | \$3.010 | \$3.459 | \$3.808 | \$2.886 | \$2.672 | \$2.969 | \$2.822 | \$2.141 | \$1.854 | \$4.044 | \$8.687 | \$2.492 |         |
| Sep   | \$5.430 | \$8.394  | \$2.843 | \$3.651 | \$3.857 | \$2.634 | \$3.567 | \$3.957 | \$2.638 | \$2.853 | \$2.961 | \$2.895 | \$2.251 | \$2.579 | \$4.370 | \$9.377 | \$2.556 |         |
| Oct   | \$6.423 | \$7.472  | \$3.730 | \$3.837 | \$3.759 | \$3.023 | \$3.498 | \$3.984 | \$2.563 | \$2.952 | \$2.974 | \$3.021 | \$2.428 | \$2.101 | \$5.841 | \$6.868 | \$2.764 |         |
| Nov   | \$7.269 | \$6.469  | \$4.289 | \$3.292 | \$3.524 | \$3.471 | \$3.496 | \$3.728 | \$2.033 | \$2.764 | \$2.752 | \$3.185 | \$2.597 | \$2.996 | \$6.202 | \$5.186 | \$3.164 |         |
| Dec   | \$7.203 | \$6.888  | \$4.486 | \$4.267 | \$3.364 | \$3.696 | \$3.818 | \$4.282 | \$2.206 | \$3.232 | \$3.074 | \$4.715 | \$2.470 | \$2.896 | \$5.447 | \$6.712 | \$2.706 |         |
| Avg.  | \$6.860 | \$9.035  | \$3.986 | \$4.393 | \$4.042 | \$2,789 | \$3,652 | \$4.415 | \$2,664 | \$2,460 | \$3,108 | \$3.086 | \$2,628 | \$2.076 | \$3.841 | \$6.646 | \$2.738 | \$2.148 |